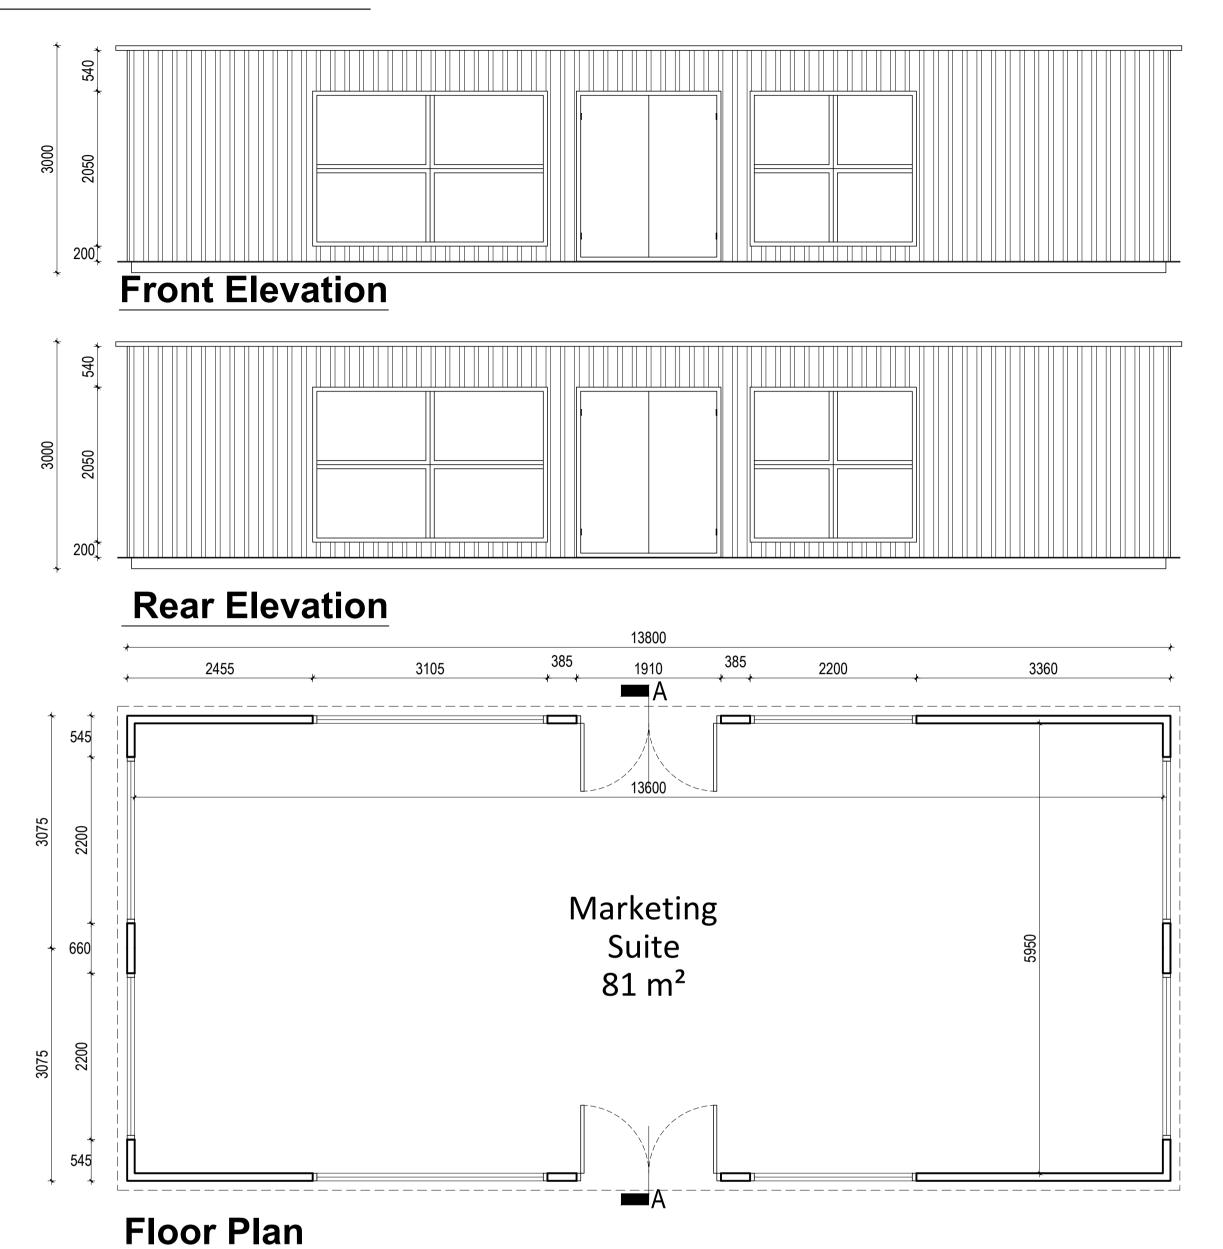

# **MARKETING SUITE**





#### Side Elevation



### **Side Elevation**



### **MARKETING SUITE MARKETING SIGNAGE**

Do not scale from this drawing, written dimensions only to be used.
This drawing is for planning purposes only & not for construction.
Levels shown relate to O.S. Malin Head Datum.
DDA Architects Ltd. retain copyright and ownership of this design which is not transferable.

## MARKETING SIGNAGE





NOTE: Do not scale from this drawing, written dimensions only to be used.
Check all dimensions on site before work commences.
Levels shown are for information purposes only and do not relate to O.S. Datum.
For actual O.S. Datum Floor Levels refer to Site Plan.



www.ddaarch.ie

| RIAI |  |  |  |
|------|--|--|--|
|      |  |  |  |

| THIS DRAWING IS COPYRIGHT ©<br>IGURED DIMENSIONS ONLY TO BE USED |