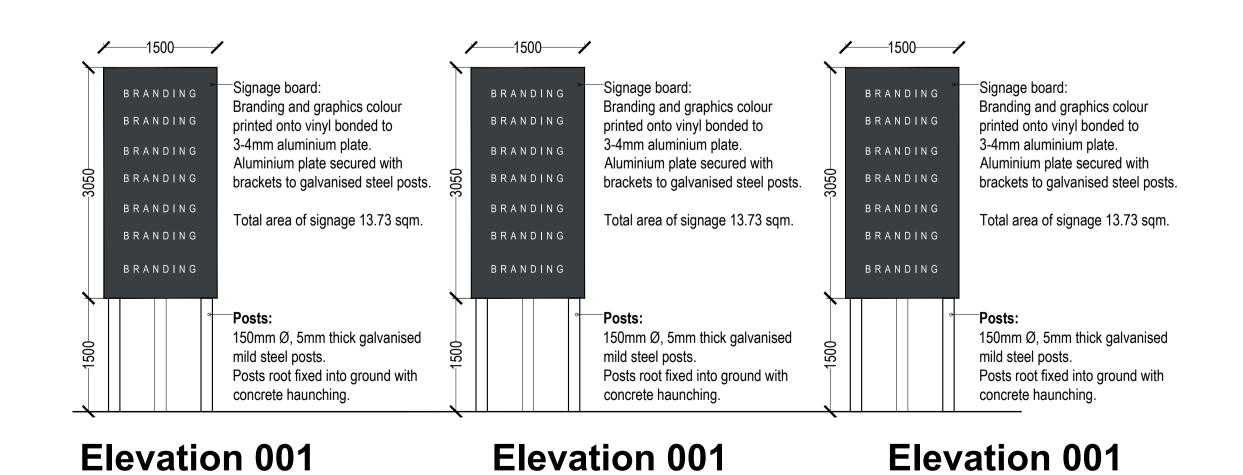

#### Side Elevation

### **Side Elevation**

## MARKETING SIGNAGE

NOTE: Do not scale from this drawing, written dimensions only to be used.
Check all dimensions on site before work commences.
Levels shown are for information purposes only and do not relate to O.S. Datum.
For actual O.S. Datum Floor Levels refer to Site Plan.